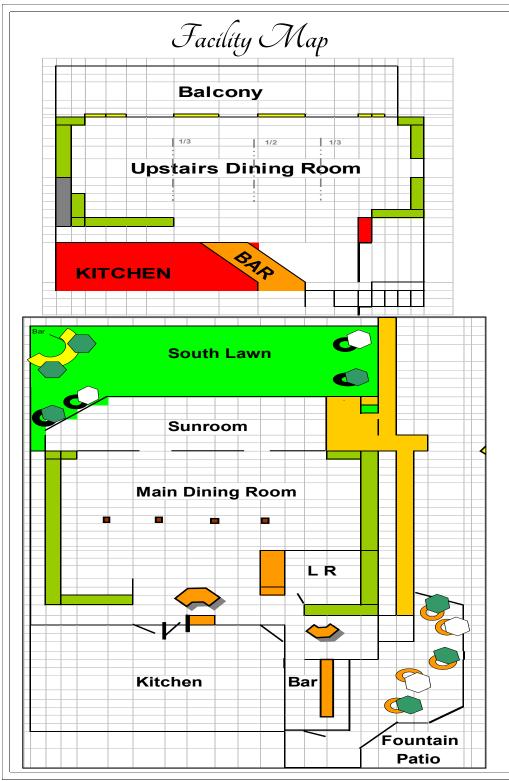

#### **RESTAURANT & BANQUET FACILITIES**

The Greenbriar Inn restaurant is open Wednesday through Sunday for dinner from 5pm to 9pm and on Sunday for brunch from 10am to 1pm. Private event hours are flexible. With two full kitchens, seating available on two floors, two outdoor patio gardens, a balcony over looking the foothills, and private spaces available for parties as small as 10 and as grand as 300, The Greenbriar Inn is uniquely suited to handle the most special event ~ yours.

#### **BOOKING REQUIREMENTS:**

| Main Floor Room Fees:            | Main Room | Sunroom | Little Room |
|----------------------------------|-----------|---------|-------------|
| Room Capacities:                 | 80 - 130  | 20 - 50 | 10 - 22     |
| Tuesday-Friday Days              | \$ 800    | \$ 400  | \$ 100      |
| Sat & Sun Days, Tues-Thurs Night | \$ 1000   | \$ 600  | \$ 100      |
| Friday Night                     | \$ 1800   | \$ 600  | \$ 150      |
| Saturday and Sunday Nights       | \$ 2000   | \$ 800  | \$ 150      |
| Minimum # of Guests**            |           |         |             |
| Sun-Thurs & Fri, Sat Days        | 75        | 20      | 8           |
| Friday & Saturday Nights         | 80        | 25      | 10          |
| Sunday Brunch                    | 100       | 30      | 10          |

| Upstairs Room Fees:             | All Upstairs | 2/3 Up  | 1/2 Up  | 1/3 Up         |
|---------------------------------|--------------|---------|---------|----------------|
| Room Capacities:                | 60 - 100     | 40 - 60 | 30 - 50 | <i>15 - 30</i> |
| Tuesday-Friday Days             | \$ 800       | \$ 600  | \$ 500  | \$ 200         |
| Sat & Sun Days, Tues-Thurs Nigh | t \$ 1000    | \$ 600  | \$ 500  | \$ 200         |
| Friday Night                    | \$ 1200      | \$ 800  | \$ 600  | \$ 300         |
| Saturday and Sunday Nights      | \$ 1400      | \$1000  | \$ 600  | \$ 300         |
| Minimum # of Guests**           |              |         |         |                |
| Friday, Saturday Nights         | 65           | 55      | 40      | 20             |
| Sun-Thurs & Fri, Sat Days       | 60           | 40      | 30      | 15             |

#### **Outdoor/Other Spaces:**

| South Garden Lawn                | \$ 300 | <b>Fountain Patio</b>   | \$ 300     |
|----------------------------------|--------|-------------------------|------------|
| Cabin Lawn (Ceremony only)       | \$ 500 | <b>Upstairs Balcony</b> | \$ 150     |
| Greenbriar Falls (Ceremony only) | \$ 800 | The Cabin               | \$ 600-800 |