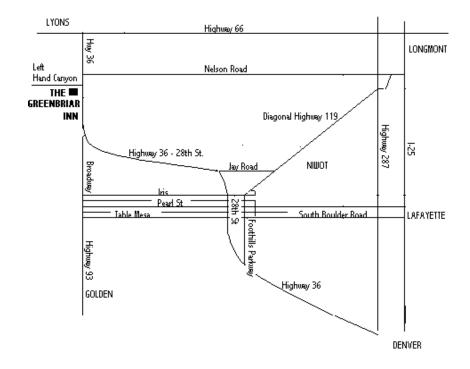

#### LOCATION

The Greenbriar Inn is located on the corner of Left Hand Canyon and Highway 36, just 5 miles north of the intersection of Broadway (Highway 7) and Highway 36.