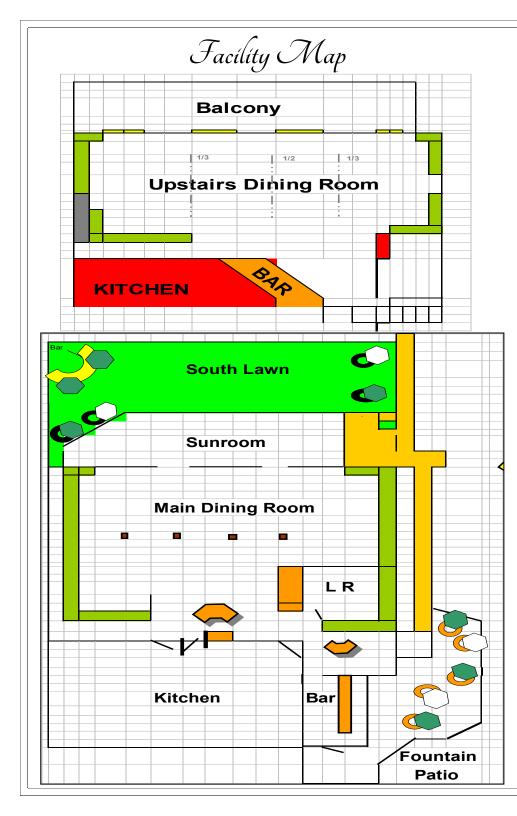

#### **RESTAURANT & BANQUET FACILITIES**

The Greenbriar Inn restaurant is open Wednesday through Sunday for dinner from 5pm to 9pm and on Sunday for brunch from 10am to 1pm. Private event hours are flexible. With two full kitchens, seating available on two floors, two outdoor patio gardens, a balcony over looking the foothills, and private spaces available for parties as small as 10 and as grand as 300, The Greenbriar Inn is uniquely suited to handle the most special event ~ yours.

#### **BOOKING REQUIREMENTS:**

| Main Room | Sunroom                                                         | Little Room                                                                                                                                                                       |
|-----------|-----------------------------------------------------------------|-----------------------------------------------------------------------------------------------------------------------------------------------------------------------------------|
| 80 - 130  | 20 - 50                                                         | 10 - 22                                                                                                                                                                           |
| \$ 800    | \$ 400                                                          | \$ 100                                                                                                                                                                            |
| \$ 1000   | \$ 600                                                          | \$ <b>100</b>                                                                                                                                                                     |
| \$ 1800   | \$ 600                                                          | \$ 150                                                                                                                                                                            |
| \$ 2000   | \$ 800                                                          | \$ 150                                                                                                                                                                            |
|           |                                                                 |                                                                                                                                                                                   |
| 75        | 20                                                              | 8                                                                                                                                                                                 |
| 80        | 25                                                              | 10                                                                                                                                                                                |
| 100       | 30                                                              | 10                                                                                                                                                                                |
|           | 80 - 130<br>\$ 800<br>\$ 1000<br>\$ 1800<br>\$ 2000<br>75<br>80 | 80 - 130       20 - 50         \$ 800       \$ 400         \$ 1000       \$ 600         \$ 1800       \$ 600         \$ 2000       \$ 800         75       20         80       25 |

| Upstairs Room Fees:             | All Upstairs | 2/3 Up  | 1/2 Up  | 1/3 Up  |
|---------------------------------|--------------|---------|---------|---------|
| Room Capacities:                | 60 - 100     | 40 - 60 | 30 - 50 | 15 - 30 |
| Tuesday-Friday Days             | \$ 800       | \$ 600  | \$ 500  | \$ 200  |
| Sat & Sun Days, Tues-Thurs Nigh | t \$1000     | \$ 600  | \$ 500  | \$ 200  |
| Friday Night                    | \$ 1200      | \$ 800  | \$ 600  | \$ 300  |
| Saturday and Sunday Nights      | \$ 1400      | \$1000  | \$ 600  | \$ 300  |
| Minimum # of Guests**           |              |         |         |         |
| Friday, Saturday Nights         | 65           | 55      | 40      | 20      |
| Sun-Thurs & Fri, Sat Days       | 60           | 40      | 30      | 15      |
| Outdoor/Other Spaces:           |              |         |         |         |

| South Garden Lawn                | \$ 300 | Fountain Patio   | \$ 300     |
|----------------------------------|--------|------------------|------------|
| Cabin Lawn (Ceremony only)       | \$ 500 | Upstairs Balcony | \$ 150     |
| Greenbriar Falls (Ceremony only) | \$ 800 | The Cabin        | \$ 600-800 |