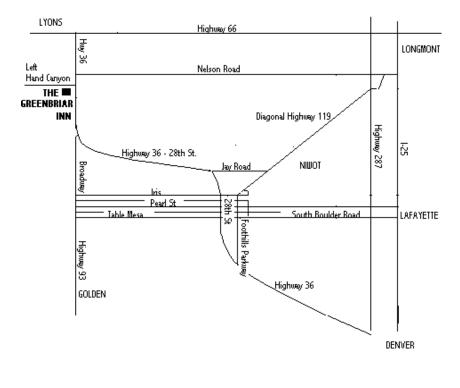

#### LOCATION

The Greenbriar Inn is located on the corner of Left Hand Canyon and Highway 36, just 5 miles north of the intersection of Broadway (Highway 7) and Highway 36.